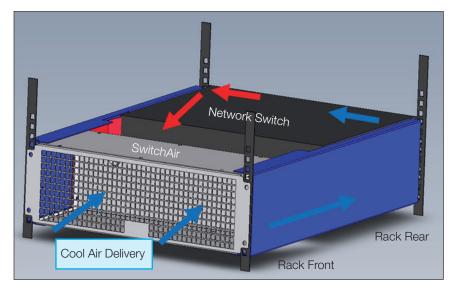

## SwitchAir 3U Installed in Rack

Delivers cool air to network switches with side air intake. Installs in minutes while network switch is live.

### Why Choose Geist Cool?

- Stabilize your switch intake air temperature to within a few degrees of the rack front intake air temperature
- Installs in minutes and works with most side and rear intake network switches
- SwitchAir 3U can be installed while network switch is operational
- SwitchAir 3U ensures the network switch is able to receive the required cool air from outside the rack
- Network switch pulls air through the SwitchAir chassis