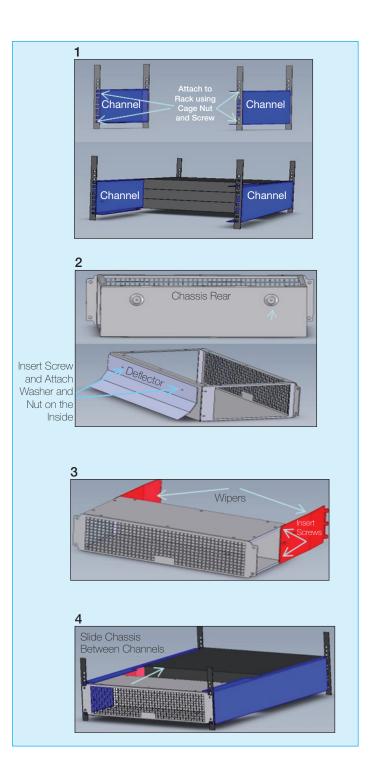

**STEP 1** Mount the channels to the rack using the two outside holes of each channel. The channels do not attach to the back side rack or to the network switches.

**STEP 2** Mount deflector to rear of chassis using two  $6/32 \times \frac{1}{4}$  pan head screw with washer and hex nut. Insert screw through deflector and chassis attaching washer and nut from inside the chassis.

**STEP 3** Mount wipers to the outside of the chassis using four  $6/32 \times 1/4$  pan head screw. Wiper tabs are bent outward toward the channels.

**STEP 4** Slide chassis with deflector, wipers between the channels and attach to the rack with customer provided cage nut and screw.