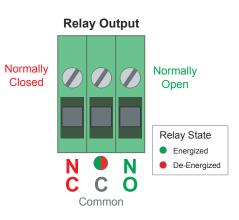

- Four analog inputs for dry-contact or 0-5 VDC sensors
- Plug-n-Play Port (Connect up to four sensors by daisy-chaining or using a splitter)
- Configure alerts via email, email-to-SMS, SNMP and voice\*
- Dry-contact relay output for external device control