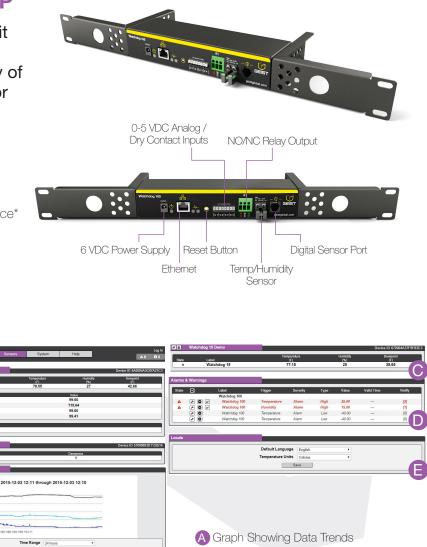

# 

A

# Watchdog 100 / Watchdog 100-P

The Watchdog 100 is a self-contained unit with an on-board temperature/humidity/ dew point sensor. It has an input capacity of eight external sensors and relay output for triggering external devices, such as an auto-dialer.

- Four analog inputs for dry-contact or 0-5 VDC sensors
- Plug-n-Play Port (Connect up to four sensors by daisy-chaining or using a splitter)
- Configure alerts via email, email-to-SMS, SNMP and voice\*
- Dry-contact relay output for external device control

## **Firmware Features**

- Real-Time Sensor Data Feeds
- Data Logging & Graphing
- CSV & JSON Data Logs
- SNMP (v1, v2c, v3)
- Email & Email-to-SMS Alerts
- Alarm Escalations
- Alarm Repeat and Delay
- Alarm Valid Hours
- 3 Access Account Levels
- Display in Metric or Imperial
- Multiple Languages
- Encryption via TLS/SSL
- Interface with IP Surveillance Cameras
- Remote Firmware Updates

\*Relay-controlled auto-dialer required.

- B Interface with IP Surveillance Cameras
- C Live Sensor Values and Logging
- D Alarming
- International Support

geistglobal.com