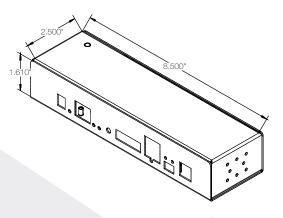

# Specifications

| On-Board Sensors     |                                                                                                         |
|----------------------|---------------------------------------------------------------------------------------------------------|
| Temperature          |                                                                                                         |
| Range                | -20 to 85°C (-4 to185°F)*                                                                               |
| Accuracy (typical)   | ± 0.3°C (± 0.5°F)                                                                                       |
| Relative Humidity    |                                                                                                         |
| Range                | 0 to 100% RH                                                                                            |
| Accuracy (typical)   | ± 2.0% RH                                                                                               |
| Dewpoint             | Calculated value, based on temperature & humidity                                                       |
| Hardware Features    |                                                                                                         |
| Ethernet             | 10/100 Mbps                                                                                             |
| Power                |                                                                                                         |
| Input                | 6 - 12 VDC (250mA typ., 350mA max.)                                                                     |
| Power Supply Options | North American, British, Universal, None                                                                |
| Power Over Ethernet  | IEE802.3af (Watchdog 100-P Only)                                                                        |
| "Reset" Button       | Restore all to factory defaults                                                                         |
| Physical             |                                                                                                         |
| Dimensions (WxHxD)   | 8.55" (21.6 cm) x 2.5" (6.35 cm) x 1.13" (2.87 cm)<br>With Included Mounting Brackets- 19" W (48.26 cm) |
| Weight               | 2 lbs (0.9 kg)                                                                                          |
| Mounting             | Use Provided Brackets                                                                                   |
| Warranty             | 1 Year Standard Warranty                                                                                |
| Regulatory           |                                                                                                         |
|                      |                                                                                                         |