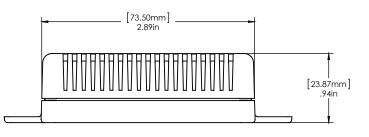

### Dimensions

## Specifications

| Physical Dimensions |                 |
|---------------------|-----------------|
| Width               | 3.90" (9.91 cm) |
| Length              | 1.71" (4.34 cm) |
| Depth               | 0.94" (2.39 cm) |
| Weight              | 2.4 lb (68.0 g) |