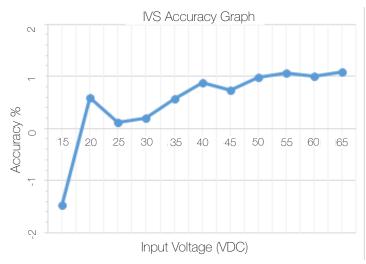

| Operating      |                         |
|----------------|-------------------------|
| Input Voltage  | -60 to -15 or 15-60 VDC |
| Output Voltage | 0 to 5 VDC              |
| Accuracy       | See Graph               |