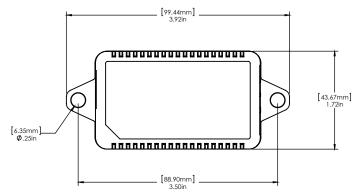

### Dimensions

## Specifications

| Physical Dimensions |                 |
|---------------------|-----------------|
| Width               | 3.90" (9.91 cm) |
| Length              | 1.71" (4.34 cm) |
| Depth               | 0.94" (2.39 cm) |
| Weight              | 2.4 lb (68.0 g) |