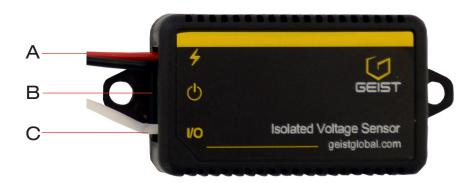

#### Features

- A DC Source Connection
- B Power LED Indicator
- C Analog Output