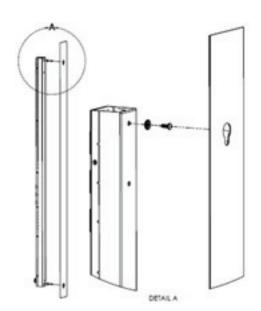

## Description

Primary Category: Power Brackets Configuration: With a simple lift and snap the PDU can be secured to your rack or cabinet's toolless mounting cut-outs.