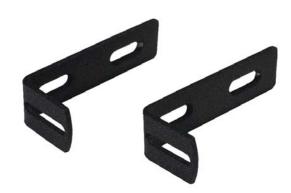

## Part Number: SLB-4 - Optional Mounting Brackets

## Description

Primary Category: Power Brackets

Configuration: SLB-4 - Optional Mounting Brackets - For use with vertical strips. All vertical mounting brackets allow for 180 degree of swivel power distribution units.

## **Features**

Specifications:
Heavy Steel-Black Powder Coat- Yes
Made in the USA- Yes
Product Warranty- Lifetime
Certification/Agency Approvals- RoHS Compliant
Unit Weight- 0.3 lbs

Please note the information contained herein is for informational purposes only. Technical claims listed depend on a series of technical assumptions. Your experience with these products may differ if you operate the products in an environment, which is different from the technical assumptions. Geist reserves the right to modify these specifications without prior notice. Geist makes no warranties, express or implied, on the information contained in this document.