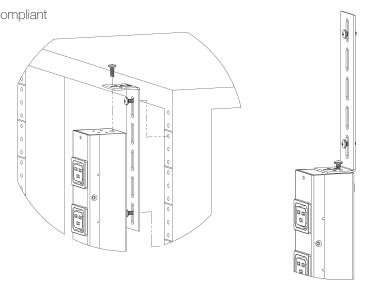

## Description

Primary Category: Power Brackets

Configuration: SLB-4 - Optional Mounting Brackets - For use with vertical strips. All vertical mounting brackets allow for 180 degree of swivel power distribution units.