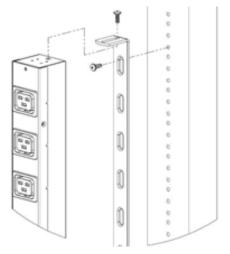

## Part Number: 8917 - 72" Full Length Bracket

## Description

Primary Category: Power Brackets

Configuration: 72" Full Length Mounting Bracket- Allows for up to 180

degree rotation of PDU