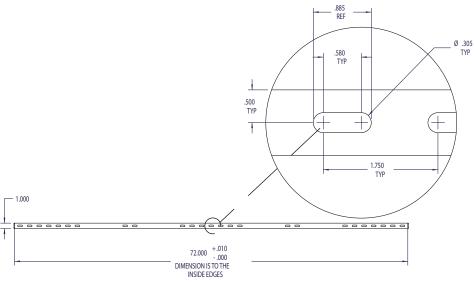

## Part Number: 8917 - 72" Full Length Bracket

## Description

Primary Category: Power Brackets

Configuration: 72" Full Length Mounting Bracket- Allows for up to 180

degree rotation of PDU