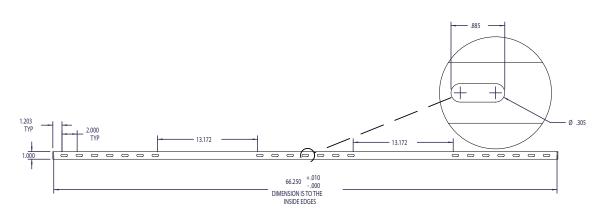

## Part Number: 7900 - 66" Full Length Bracket

## **Features**

Specifications:

Heavy Steel-Black Powder Coat-Yes

Made in the USA-Yes

Product Warranty- Lifetime

Certification/Agency Approvals- RoHS Compliant

Unit Weight- 2.25 lbs

Please note the information contained herein is for informational purposes only. Technical claims listed depend on a series of technical assumptions. Your experience with these products may differ if you operate the products in an environment, which is different from the technical assumptions. Geist reserves the right to modify these specifications without prior notice. Geist makes no warranties, express or implied, on the information contained in this document.