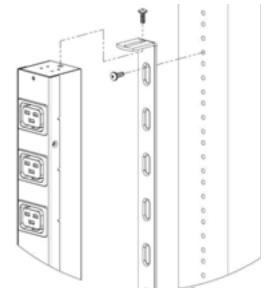

## Description

Primary Category: Power Brackets

Configuration: 66" Full Length Mounting Bracket- Allows for up to 180

degree rotation of PDU