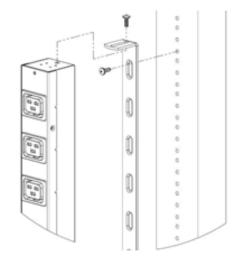

## Part Number: 7940 - 48" Full Length Bracket

## Description

Primary Category: Power Brackets

Configuration: 48" Full Length Mounting Bracket- Allows for up to 180

degree rotation of PDU