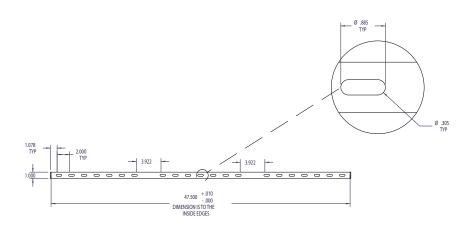

## Part Number: 7940 - 48" Full Length Bracket

## **Features**

Specifications:

Heavy Steel-Black Powder Coat-Yes

Made in the USA-Yes

Product Warranty- Lifetime

Certification/Agency Approvals- RoHS Compliant

Unit Weight- 2 lbs

Please note the information contained herein is for informational purposes only. Technical claims listed depend on a series of technical assumptions. Your experience with these products may differ if you operate the products in an environment, which is different from the technical assumptions. Geist reserves the right to modify these specifications without prior notice. Geist makes no warranties, express or implied, on the information contained in this document.