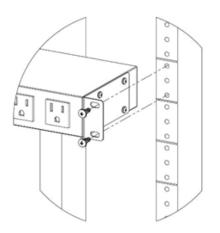

## Part Number: FM - Flush Mount Bracket

## Description

Primary Category: Power Brackets Configuration: Flush Mount Bracket

Flush Mount - Optional Brackets for Horizontal Units - Can be used with units containing for following prefixes: AT, BRC, BRD, BRE, BRF, BRX, JRN, RCUR, RCXR, RSSR, SPC, SPF, SPX, VHVR, XPR and ZP