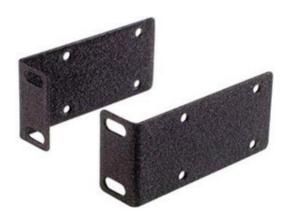

## Part Number: FM - Flush Mount Bracket

## Description

Primary Category: Power Brackets Configuration: Flush Mount Bracket

Flush Mount - Optional Brackets for Horizontal Units - Can be used with units containing for following prefixes: AT, BRC, BRD, BRE, BRF, BRX, JRN, RCUR, RCXR, RSSR, SPC, SPF, SPX, VHVR, XPR and ZP