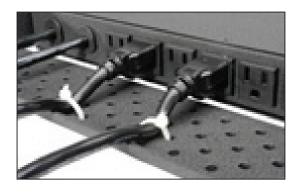

## Description

Primary Category: Power Brackets

Configuration: Cable Management Bracket

Cable Management Bracket - Can be used with units containing the following prefixes: ATR, BRC, BRD, BRE, BRF, BRX, JRN,