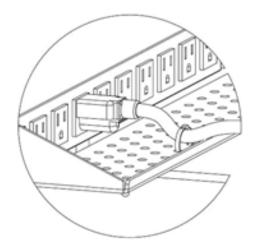

## Description

Primary Category: Power Brackets

Configuration: Cable Management Bracket

Cable Management Bracket - Can be used with units containing the following prefixes: ATR, BRC, BRD, BRE, BRF, BRX, JRN,