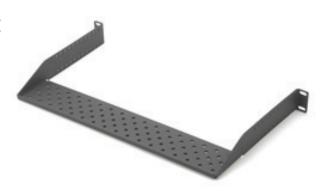

## Part Number: CMB-1 Cable Management Bracket

## Description

Primary Category: Power Brackets

Configuration: Cable Management Bracket

Cable Management Bracket - Can be used with units containing the following prefixes: ATR, BRC, BRD, BRE, BRF, BRX, JRN,