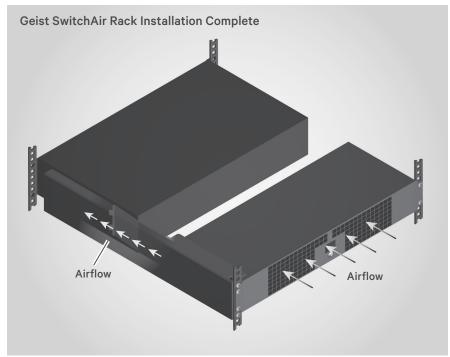

#### 4. Installing the SwitchAir device into the rack

**NOTE:** Connect to power before attaching the SwitchAir device to the rack. (The SwitchAir has a standard C14 power inlet. Due to the variety of possible power source outlet types, an appropriate power cord type must be determined and supplied by the customer.)

Insert the SwitchAir device into the open rack space at the same 2U height as the switch.

As the SwitchAir device is inserted into the space, the wiper tab acts as a guide to deflect the wiper past the switch's corner and along it's side.

Once the SwitchAir device is fully seated, install the mounting screws to fasten the unit to the front rack uprights.