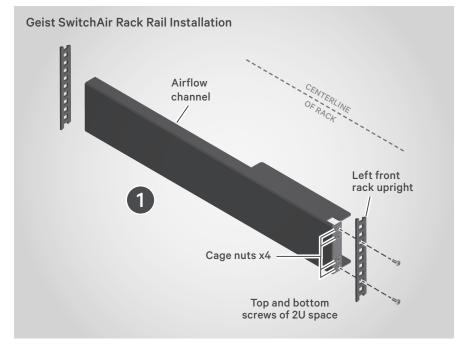

# 1. Installing the airflow channel

NOTE: The following instructions install the SwitchAir SA1-02005 device to move air along the left side of the rack. For right-side airflow, rotate the channel and SwitchAir device 180° and install them using the same procedure.

Using customer-provided hardware, insert the cage nuts into the four holes on the front of the channel.

Select a 2U space in the rack. With the channel facing the centerline of the rack, hold the channel on the inside of the left rack upright. Fasten in place using screws only in the top and bottom holes of the 2U space.