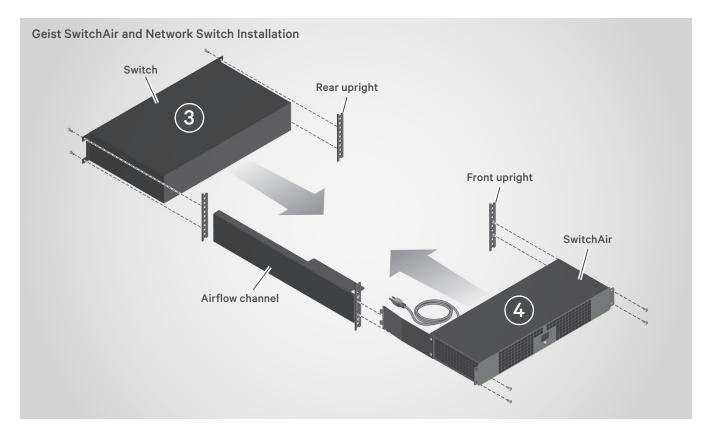

#### 3. Installing the switch

Slide the network switch into the rack's 2U space at the installed channel's height. Using customer-provided cage nuts and screws, mount the switch to the rear rack uprights.

#### 4. Installing the SwitchAir device into the rack

**NOTE:** Connect to power before attaching the SwitchAir device to the rack. (The SwitchAir has a standard C14 power inlet. Due to the variety of possible power source outlet types, an appropriate power cord type must be determined and supplied by the customer.)

Insert the SwitchAir device into the open rack space at the same 2U height as the switch.

As the SwitchAir device is inserted into the space, the wiper tab acts as a guide to deflect the wiper past the switch's corner and along it's side.

Once the SwitchAir device is fully seated, install the mounting screws to fasten the unit to the front rack uprights.