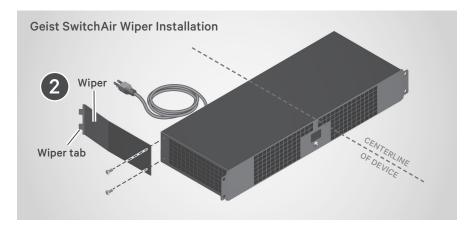

## 2. Installing the wiper

Attach the SwitchAir wiper using the provided screws. Orient the wiper with the tab facing away from the centerline of the switch.