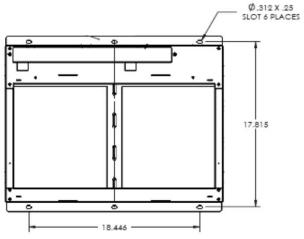

## **CONTAINMENT COOLING OUTLINE** - 13.65 -DUCT NOTE 4 SIDE VIEW FRONT VIEW SEE NOTE 6 7.53 **STANDARD CHASSIS** 23.45 Notes: 1. All dimensions are in inches 2. Unit weight complete minus duct is 44 lbs [ec20 system] 3. Duct weight is approximately 6 lbs per linear ft

- 4. Duct length is specified per site requirements
- Chassis can be centered left to right on rack and be placed anywhere from front to rear of rack based on site requirements
- Extended chassis height is 11.525 inches tall 6.