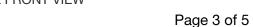

## **CONTAINMENT COOLING OUTLINE** - 13.65 -DUCT NOTE 4 SIDE VIEW FRONT VIEW SEE NOTE 6 7.53 **STANDARD CHASSIS** 23.45 Notes: 1. All dimensions are in inches 2. Unit weight complete minus duct is 44 lbs [ec20 system] 3. Duct weight is approximately 6 lbs per linear ft

- 4. Duct length is specified per site requirements
- Chassis can be centered left to right on rack and be placed anywhere from front to rear of rack based on site requirements
- Extended chassis height is 11.525 inches tall 6.



**ISOMETRIC** 

Page 1 of 5



















11.525





## **NOTES:**

- 1. Extended chassis outside dimensions are the same as the standard chassis except for the 11.525 inch height
- 2. Extended chassis rack top panel cut-out and mounting is the same as the standard chassis







Input Power

Input Sources

Input

Amperage

Amperage

Receptacles

Airflow (CFM)

at 230V

at 208V Input

## **ELECTRICAL LINE DRAWING AND REQUIREMENTS**





Page 5 of 5

| Geist Americas                  |                                                 | Geist Europe                           | Geist Asia                                   |                                               |  |
|---------------------------------|-------------------------------------------------|----------------------------------------|--------------------------