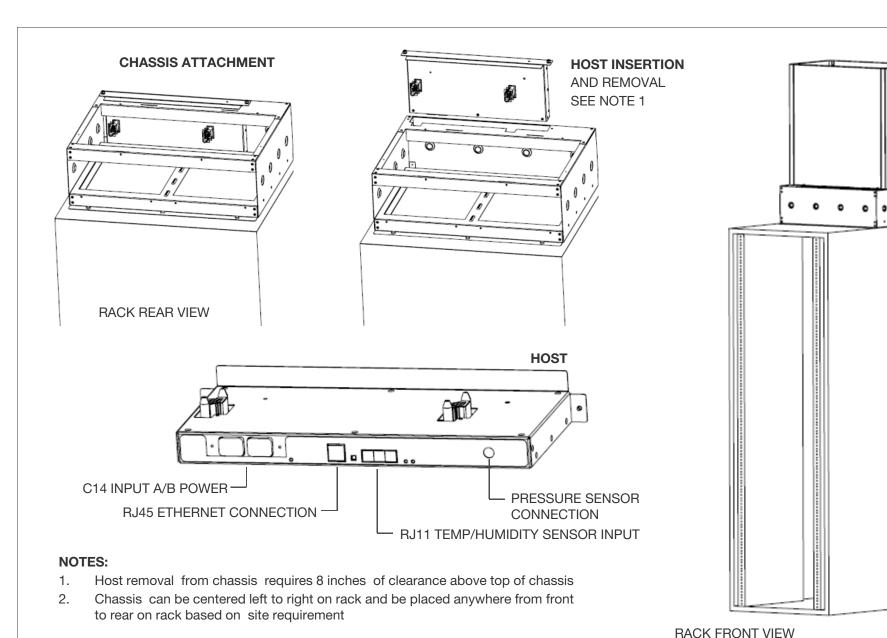

- 4. Duct length is specified per site requirements
- Chassis can be centered left to right on rack and be placed anywhere from front to rear of rack based on site requirements
- Extended chassis height is 11.525 inches tall 6.