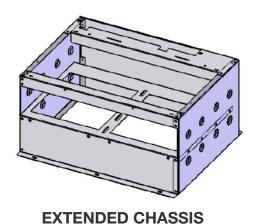

- 4. Duct length is specified per site requirements
- Chassis can be centered left to right on rack and be placed anywhere from front to rear of rack based on site requirements
- Extended chassis height is 11.525 inches tall 6.

## **NOTES:**

- 1. Extended chassis outside dimensions are the same as the standard chassis except for the 11.525 inch height
- 2. Extended chassis rack top panel cut-out and mounting is the same as the standard chassis