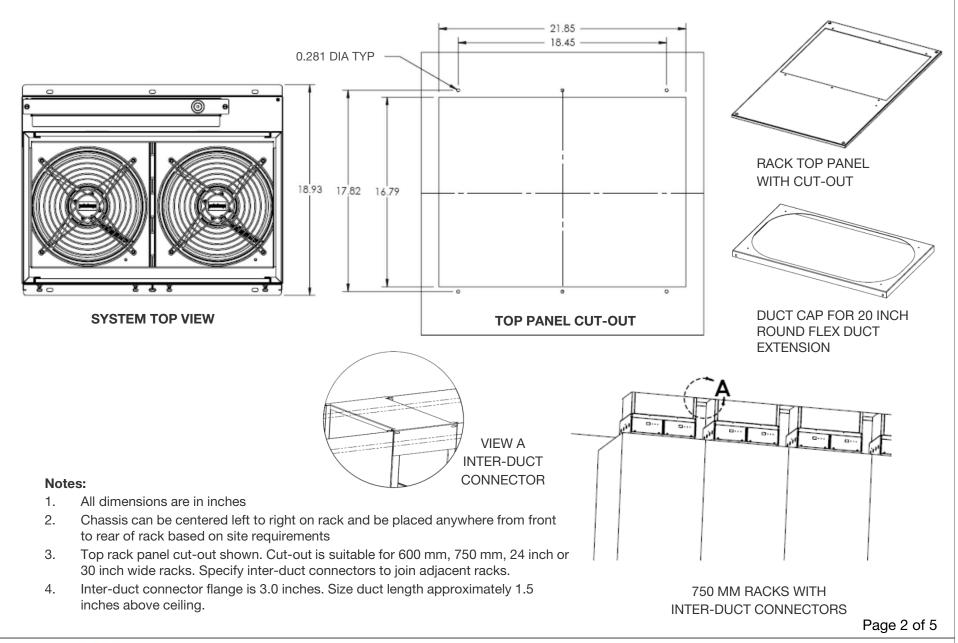

- 4. Duct length is specified per site requirements
- Chassis can be centered left to right on rack and be placed anywhere from front to rear of rack based on site requirements
- Extended chassis height is 11.525 inches tall 6.

**ISOMETRIC** 

Page 1 of 5

11.525

## **NOTES:**

- 1. Extended chassis outside dimensions are the same as the standard chassis except for the 11.525 inch height
- 2. Extended chassis rack top panel cut-out and mounting is the same as the standard chassis