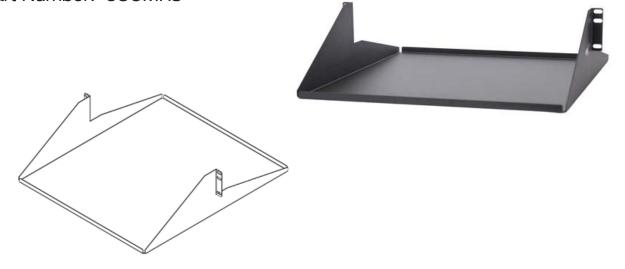

Part Number: 3UCMRS

## Description:

Primary Category: Blanking Panels

Configuration: 3U Rack shelf manufactured with edges bent up for maximum strength and equipment support.

Double-sided shelf with overall 20" depth.