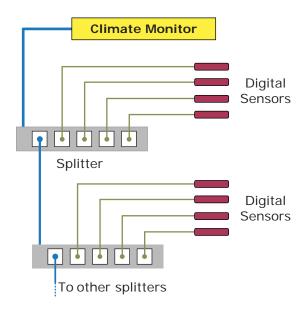

# Provides five additional receptacles for remote sensors

This five-port splitter makes the installation for multiple remote sensors easy. Chain them together to connect up to 16 sensors.

## Connecting to the Geist Climate Monitor

## Sensor Details