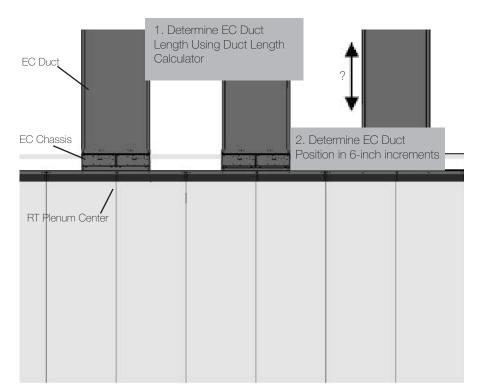

### **Duct Position Front View**

The EC Duct Length is ordered per side requirements. The EC Duct position left-to-right is determined by the location of the EC chassis on the RT Plenum.

Place EC Chassis on RT Plenum anywhere along the row in 6" increments. Install the EC Duct and EC modules.

#### Preparing for the Rack Transition (RT) Plenum Installation

Containment Cooling systems flexibly located in 6-inch increments left to right.

Variable positioning avoids over-rack obstructions such as cable trays and sprinkler heads, and allows you to add more managed heat containment capacity as needed.