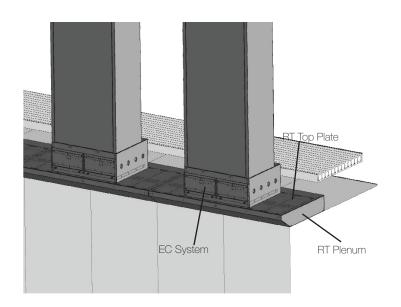

### **Rack Side Panels**

To operate two racks as one common air plenum, the RT Plenum does not require existing side panels to be removed. Rack side panels are required at the ends of the rows.

#### **Duct Position Side View**

The RT Plenum is available in multiple widths, depths and heights. For proper sizing, please contact your Geist representative directly for more information.

**Rack Transition Plenum** 