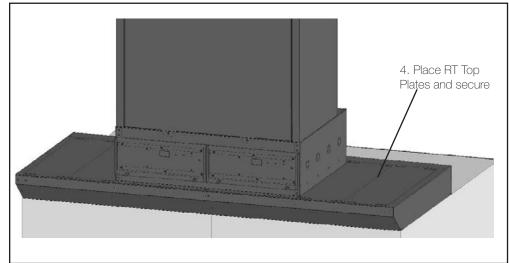

#### Install RT Top Plates

Place the RT Top Plates in all locations where there is not an EC Chassis and secure with hardware provided.