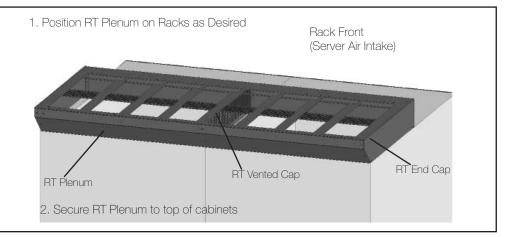

Geist Cool containment systems enabled AAFC to quickly meet aggressive growth demands on data center services.

-Eric Swanson, Agriculture & Agri-Food Canada

RT Plenums are available in multiple dimension. Selection is based on cabinet dimensions and loads. Please contact you Geist Representative for support.

#### Preparing for the Rack Transition (RT) Plenum Installation

Containment Cooling systems flexibly located in 6-inch increments left to right.

Variable positioning avoids over-rack obstructions such as cable trays and sprinkler heads, and allows you to add more managed heat containment capacity as needed.