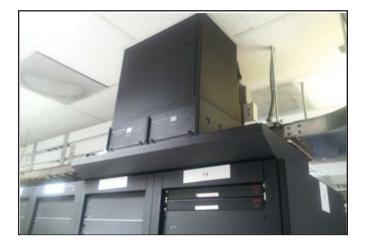

Place EC Chassis on RT Plenum anywhere along the row in 6" increments. Install the EC Duct and EC modules.

### **Rack Side Panels**

To operate two racks as one common air plenum, the RT Plenum does not require existing side panels to be removed. Rack side panels are required at the ends of the rows.