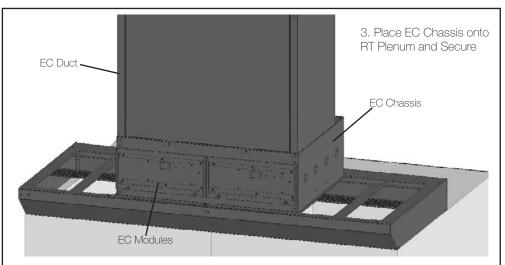

Place EC Chassis on RT Plenum anywhere along the row in 6" increments. Install the EC Duct and EC modules.

### **Duct Position Front View**

The EC Duct Length is ordered per side requirements. The EC Duct position left-to-right is determined by the location of the EC chassis on the RT Plenum.