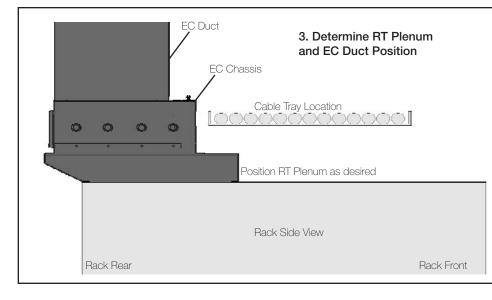

#### **Duct Position Side View**

Determine the position front-to-rear for the RT Plenum to allow the desired position for the EC Duct. Use the dimensions shown to determine the exact location for the EC Duct. Use the flexibility of the RT plenum to avoid obstructions and to maximize cable tray area.

#### **Duct Position Side View**

The RT Plenum is available in multiple widths, depths and heights. For proper sizing, please contact your Geist representative directly for more information.

**Rack Transition Plenum** 