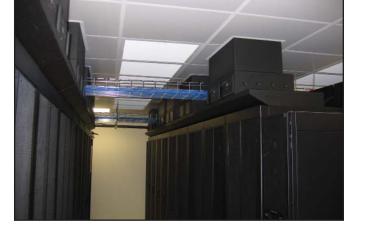

Geist Cool exceeded expectations a seamless effort from specifying to start-up. We're now placing high-density racks wherever we need to and we never receive temperature alarms.

> Existing cable trays, lights and sprinkler heads can all be accommodated for clean, profession installation.

> The Geist Rack Transition allows you to use one Containment Cooling unit across 2-3 racks.

Effectively cool up to 15 kW per rack and scale up to 30 kW per rack by simply adding additional capacity when needed.