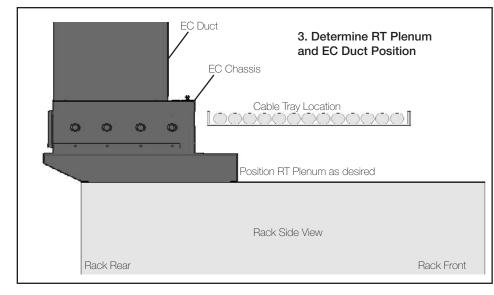

## **Duct Position Side View**

Determine the position front-to-rear for the RT Plenum to allow the desired position for the EC Duct. Use the dimensions shown to determine the exact location for the EC Duct. Use the flexibility of the RT plenum to avoid obstructions and to maximize cable tray area.

## **Duct Position Side View**

The RT Plenum is available in multiple widths, depths and heights. For proper sizing, please contact your Geist representative directly for more information.