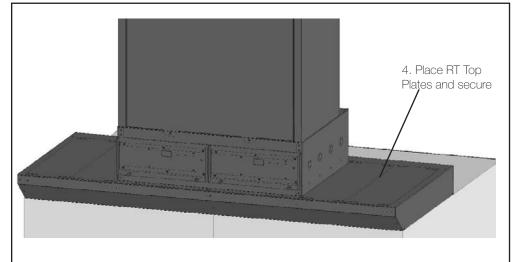

### **Install RT Top Plates**

Place the RT Top Plates in all locations where there is not an EC Chassis and secure with hardware provided.