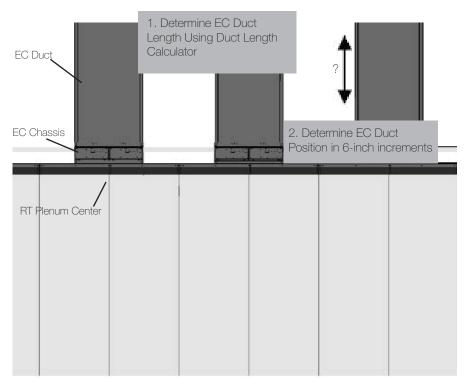

## **Duct Position Front View**

The EC Duct Length is ordered per side requirements. The EC Duct position left-to-right is determined by the location of the EC chassis on the RT Plenum.

## Installing The RT Plenum

RT Plenums are available in multiple dimension. Selection is based on cabinet dimensions and loads. Please contact you Geist Representative for support.

Place EC Chassis on RT Plenum anywhere along the row in 6" increments. Install the EC Duct and EC modules.

## Preparing for the Rack Transition (RT) Plenum Installation

Containment Cooling systems flexibly located in 6-inch increments left to right.

Variable positioning avoids over-rack obstructions such as cable trays and sprinkler heads, and allows you to add more managed heat containment capacity as needed.