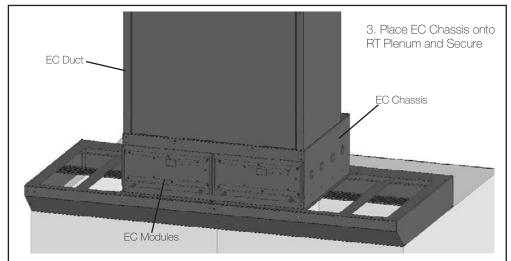

## Installing The RT Plenum

RT Plenums are available in multiple dimension. Selection is based on cabinet dimensions and loads. Please contact you Geist Representative for support.

Place EC Chassis on RT Plenum anywhere along the row in 6" increments. Install the EC Duct and EC modules.

## **Duct Position Front View**

The EC Duct Length is ordered per side requirements. The EC Duct position left-to-right is determined by the location of the EC chassis on the RT Plenum.

## **Duct Position Side View**

Determine the position front-to-rear for the RT Plenum to allow the desired position for the EC Duct. Use the dimensions shown to determine the exact location for the EC Duct. Use the flexibility of the RT plenum to avoid obstructions and to maximize cable tray area.