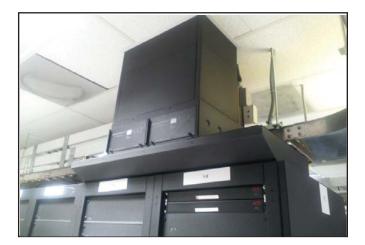

## Installing The RT Plenum

RT Plenums are available in multiple dimension. Selection is based on cabinet dimensions and loads. Please contact you Geist Representative for support.

Place EC Chassis on RT Plenum anywhere along the row in 6" increments. Install the EC Duct and EC modules.

### **Install RT Top Plates**

Place the RT Top Plates in all locations where there is not an EC Chassis and secure with hardware provided.