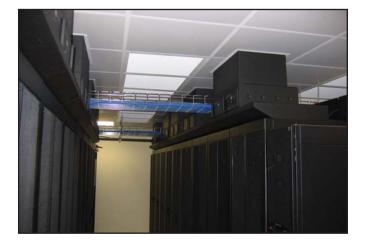

> Existing cable trays, lights and sprinkler heads can all be accommodated for clean, profession installation.

> The Geist Rack Transition allows you to use one Containment Cooling unit across 2-3 racks.