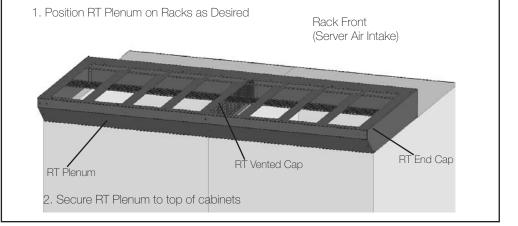

## Installing The RT Plenum

RT Plenums are available in multiple dimension. Selection is based on cabinet dimensions and loads. Please contact you Geist Representative for support.

Place EC Chassis on RT Plenum anywhere along the row in 6" increments. Install the EC Duct and EC modules.

## **Rack Side Panels**

To operate two racks as one common air plenum, the RT Plenum does not require existing side panels to be removed. Rack side panels are required at the ends of the rows.