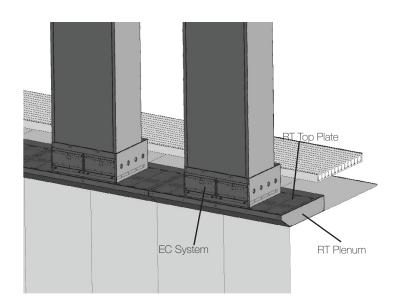

## Installing The RT Plenum

RT Plenums are available in multiple dimension. Selection is based on cabinet dimensions and loads. Please contact you Geist Representative for support.

Place EC Chassis on RT Plenum anywhere along the row in 6" increments. Install the EC Duct and EC modules.

### **Install RT Top Plates**

Place the RT Top Plates in all locations where there is not an EC Chassis and secure with hardware provided.