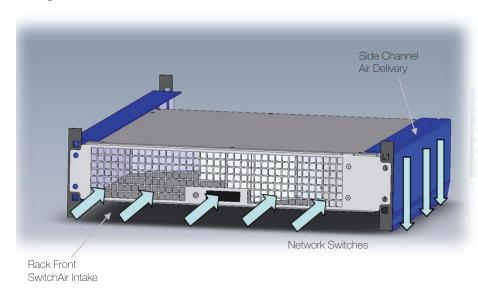

## SwitchAir 2U Network Switch Cooling

Effective cool air delivery for front of rack mounted multi RU switches Universal for side intake switch types.

Placing core network switches in an enclosed rack is a preferred design but it can be a challenge to deal with the heat generated by the devices. Due to design constraints and equipment density, intake air is typically at the sides of the switch chassis with heat exhaust out the rear or opposite side of the switch.

SwitchAir 2U ensures side intake switches are able to receive the required cool air from outside the rack. SwitchAir delivers air to the switch via the SwitchAir cold air curtain. SwitchAir 2U works with switches having side intake with multiple exhaust configurations.

## SwitchAir 2U

A Single SwitchAir Cools Switches with side air intake vents.