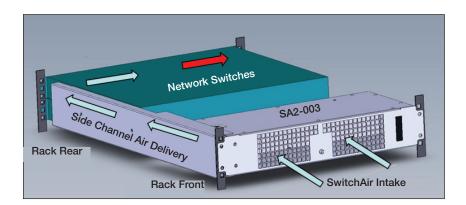

## SwitchAir 2U Network Switch Cooling

Effective cool air delivery for front of rack mounted multi RU switches universal for side intake switch types

Placing core network switches in an enclosed rack is a preferred design but it can be a challenge to deal with the heat generated by the devices. Due to design constraints and equipment density, intake air is typically at the sides of the switch chassis with heat exhaust out the rear or opposite side of the switch.

SwitchAir 2U ensures side intake switches are able to receive the required cool air from outside the rack. SwitchAir delivers air to the switch via the SwitchAir cold air curtain. SwitchAir 2U works with switches having side intake with multiple exhaust configurations.

## SA2-003 Specification

Rail Depth

26 5/8" to 29 5/8"

Chassis Depth

9"

Channel Depth

26"

Input Power / Indicator