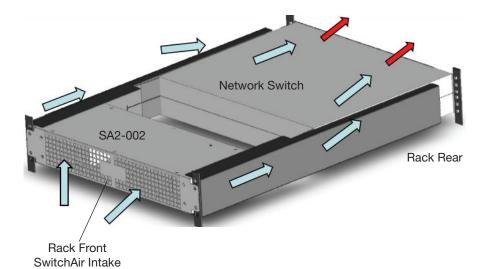

SwitchAir 2U ensures side intake switches are able to receive the required cool air from outside the rack. SwitchAir delivers air to the switch via the SwitchAir cold air curtain. SwitchAir 2U works with switches having side intake with multiple exhaust configurations.

## SwitchAir 2U

A Single SwitchAir Cools Switches with side air intake vents.

| SA2-002 Specification                                                             |
|-----------------------------------------------------------------------------------|
| Rail Depth<br>26 5/8" to 29 5/8"                                                  |
| Chassis Depth<br>9"                                                               |
| Channel Depth<br>26"                                                              |
| Input Power / Indicator<br>90-264 VAC 50/60 Hz<br>15 watts<br>LED Power Indicator |
| Input Connector<br>C14 Input                                                      |
| Airflow<br>94 CFM                                                                 |
| Switch Intake/Exhaust<br>Dual Side/Rear                                           |
| Safety / Approvals<br>UL, cUL 60950, CE, FCC Class A                              |
| Warranty<br>2 Years                                                               |