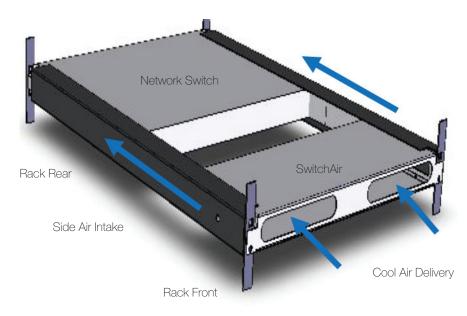

## SwitchAir 1U Network Switch Cooling

Effective cool air delivery for rear rack mounted 1U switches with side air intake.

Delivers cool air to network switches with side air intake. Installs in minutes while network switch is live.

To match your network switches to the relevant Geist Cool SwitchAir product take a look at our compatibility chart at geistglobal.com