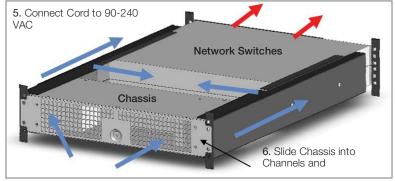

### Installing the SwitchAir

- Attach Rear Air Channel to the Side Air Channel for rear air intake switches only. Discard for side air intake switches.
- (2) Place cage nuts in all four channel mounting holes. Attach Channel to inside of front rail using screws at top and bottom cage nuts positions (rack rail cage nuts and screws not included).
- (3) Attach SwitchAir Wipers to the sides of the SwitchAir Chassis using the screws provided. Do not install Wipers for network switches with rear air intake.
- (4) Connect to power before attaching SwitchAir Chassis to rack front. Slide the SwitchAir Chassis into the SwitchAir Channels from the front of the rack. Attach the SwitchAir Chassis using four screws (not included).