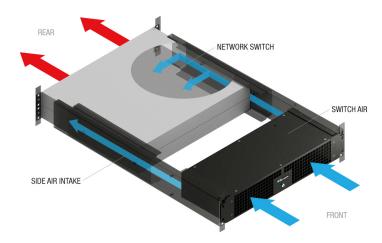

## SwitchAir Active Network Switch Cooling

Effective cool air delivery for multiple rear rack mounted 1U switches Universal for rear intake or side intake switch types.

### SwitchAir Installed in Rack

Installs in minutes while network switch is live.

| SA2-002 Specifications   |                                                       |                       |                                   |
|--------------------------|-------------------------------------------------------|-----------------------|-----------------------------------|
| Rail Depth Range         | 26 5/8" to 29 5/8"                                    | Airflow               | 94 CFM                            |
| Chassis Depth            | 9"                                                    | Switch Intake/Exhaust | Dual Side/ Rear                   |
| Channel Depth            | 26"                                                   | Safety/Approvals      | UL, cUL 60950, CE,<br>FCC Class A |
| Input<br>Power/Indicator | 90-264 VAC 50/60Hz<br>15 watts<br>LED Power Indicator | Warranty              | Two Years                         |
| Input Connector          | C14                                                   |                       |                                   |