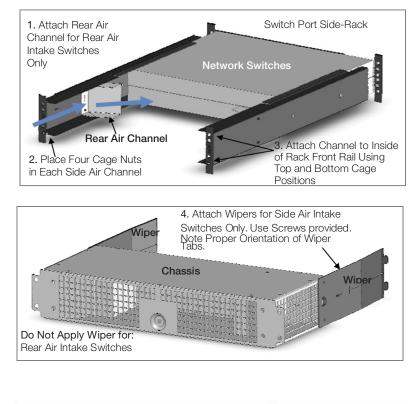

### Installing the SwitchAir

- Attach Rear Air Channel to the Side Air Channel for rear air intake switches only. Discard for side air intake switches.
- (2) Place cage nuts in all four channel mounting holes. Attach Channel to inside of front rail using screws at top and bottom cage nuts positions (rack rail cage nuts and screws not included).
- (3) Attach SwitchAir Wipers to the sides of the SwitchAir Chassis using the screws provided. Do not install Wipers for network switches with rear air intake.
- (4) Connect to power before attaching SwitchAir Chassis to rack front. Slide the SwitchAir Chassis into the SwitchAir Channels from the front of the rack. Attach the SwitchAir Chassis using four screws (not included).